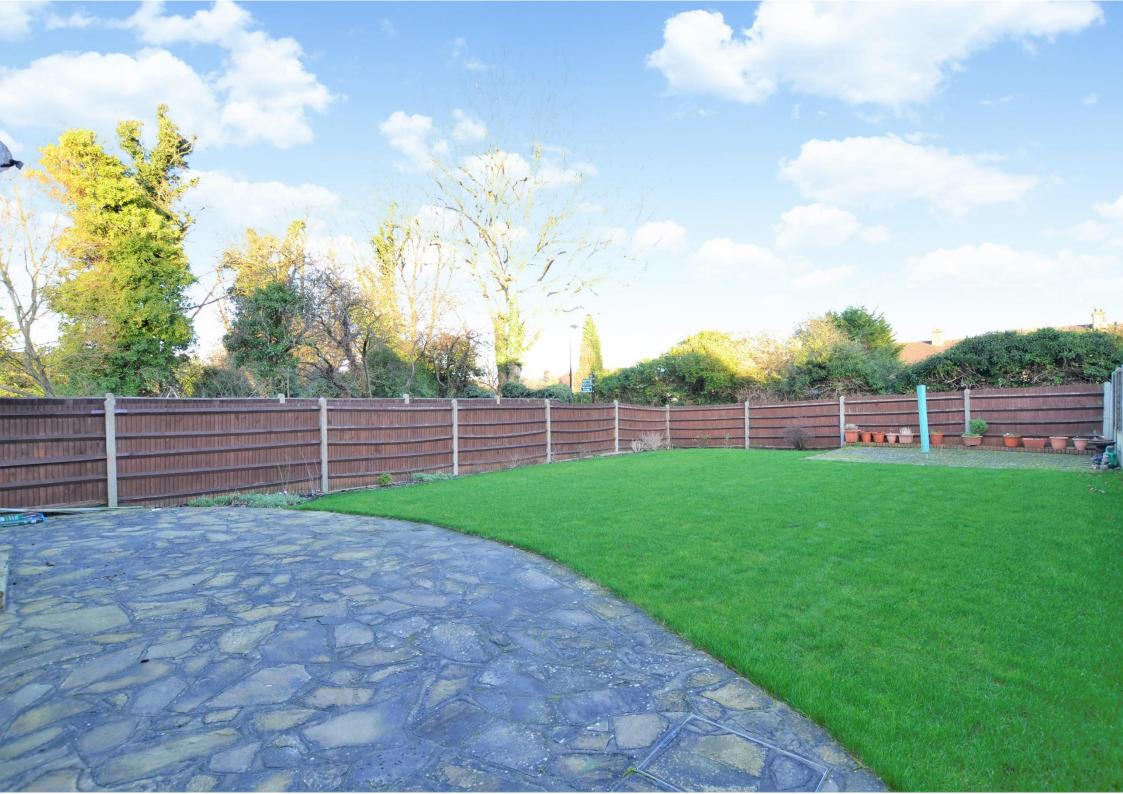

This bright & airy home benefits from a twin garage, double glazing throughout, off road parking for several cars and a large lawned rear garden. Albeit dated in parts, this home has been superbly maintained and would make an ideal family home for those wishing to add their own mark.

The accommodation comprises four double bedrooms each with fitted wardrobes, two full bathroom suites, a separate study/ play room, a down stairs WC, a utility room, an ample sized kitchen, a spacious lounge which opens onto the dining room, and a 55' x 36' private rear garden which features a large patio and recently laid lawn.