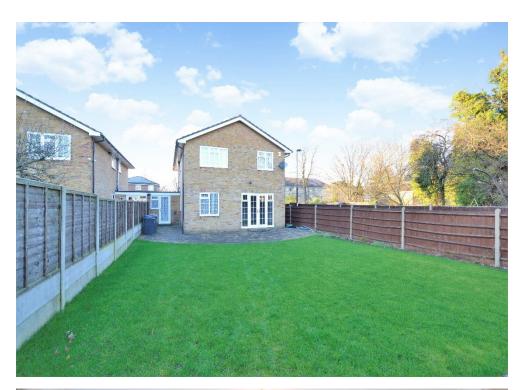

This bright & airy home benefits from a twin garage, double glazing throughout, off road parking for several cars and a large lawned rear garden. Albeit dated in parts, this home has been superbly maintained and would make an ideal family home for those wishing to add their own mark.

The accommodation comprises four double bedrooms each with fitted wardrobes, two full bathroom suites, a separate study/ play room, a down stairs WC, a utility room, an ample sized kitchen, a spacious lounge which opens onto the dining room, and a 55' x 36' private rear garden which features a large patio and recently laid lawn.