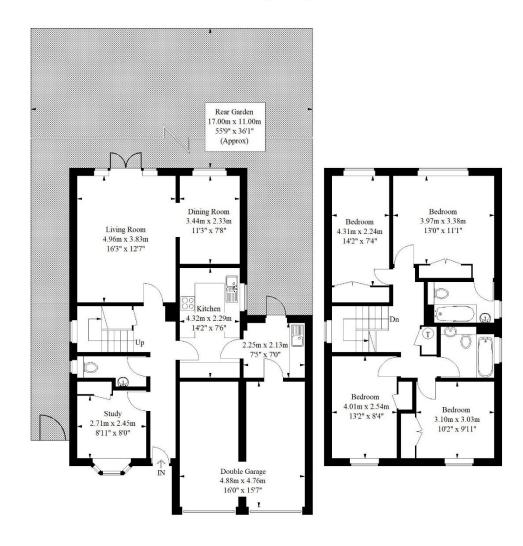

## **Blackford Close, South Croydon**

 $\label{eq:approximate Gross Internal Area (Excluding Garage)} $138.5 \ sq \ m \ / 1491 \ sq \ ft$$$ Garage = 24 \ sq \ m \ / 258 \ sq \ ft$$$ Total = 162.5 \ sq \ m \ / 1749 \ sq \ ft$$$$ 

Ground Floor (Excluding Garage) 68.3 sq m / 735 sq ft

First Floor 70.2 sq m / 756 sq ft

Illustration for identification purposes only, measurements are approximate, not to scale. FloorplansUsketch.com © 2020 (ID619709)

The accommodation comprises four double bedrooms each with fitted wardrobes, two full bathroom suites, a separate study/ play room, a down stairs WC, a utility room, an ample sized kitchen, a spacious lounge which opens onto the dining room, and a 55' x 36' private rear garden which features a large patio and recently laid lawn.