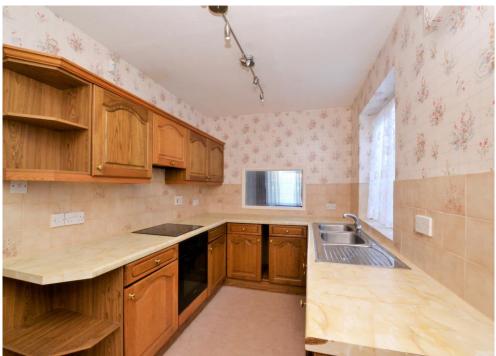

The accommodation comprises four double bedrooms each with fitted wardrobes, two full bathroom suites, a separate study/ play room, a down stairs WC, a utility room, an ample sized kitchen, a spacious lounge which opens onto the dining room, and a 55' x 36' private rear garden which features a large patio and recently laid lawn.